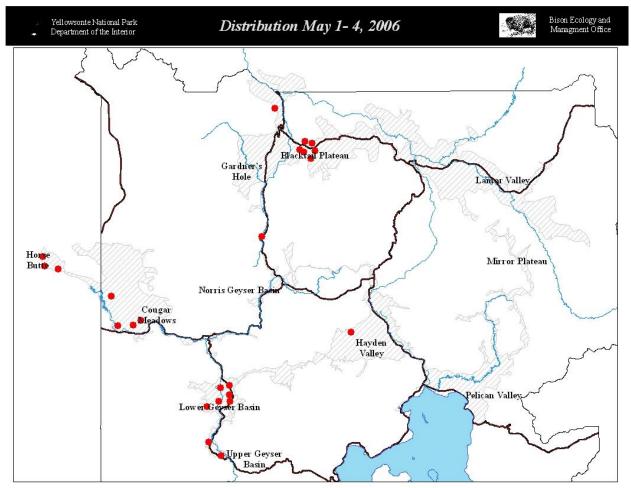

Red points illustrate the location of a park-wide representative sample of marked individual bison.

Bison that were using the Lower Geyser Basin have rapidly moved north and west to the Madison River Corridor between Cougar Meadows and Horse Butte. Animals released from the Stephen's Creek Capture Facility continue to predominantly use Blacktail Plateau. We are yet to see the beginning of the Central Herd migration east into Hayden Valley across Mary Mountain.